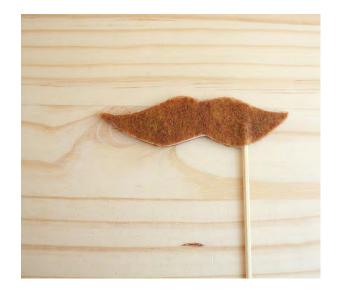

## http://www.pellonprojects.com

Put the nose of the hot glue gun into the hole between the felt and the Peltex® layer. Fill the hole halfway with hot glue then immediately insert the sharp end of the bamboo skewer. Press the felt sandwich flat around the bamboo skewer. Wipe away any hot glue that escapes.