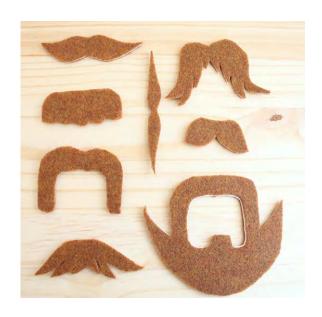

Pin each template to the felt. Cut out each mustache shape from the felt rectangles.

Mustache on a Stick Page 2