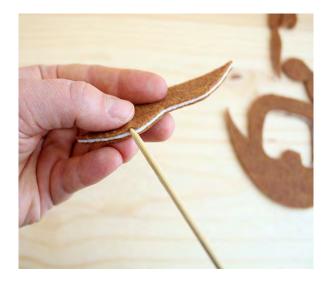

## http://www.pellonprojects.com

Use the sharp end of a bamboo skewer and work it between the Peltex® and one layer of the felt on one side of the mustache. Be careful not to push through the felt.

NOTE: For the skinniest mustache, insert the bamboo skewer at an angle from the side.

Once the bamboo skewer is inserted 1/2" to 3/4" deep, wiggle the skewer to the left and right to wide the hole slightly. Then remove the bamboo skewer.