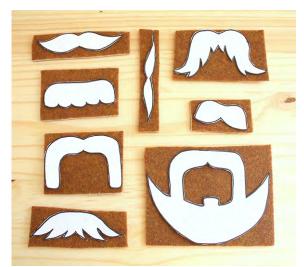

## Instructions

Sandwich the double sided Peltex® between the two pieces of felt. Using a pressing cloth, fuse the Peltex® following manufacturer's instructions.

Print the mustache templates on the template page. Cut out each mustache shape. Place one mustache in the top corner of the felt sandwich. Cut out a rectangle around the mustache shape. Repeat with each mustache template shape. Use any extra felt to make multiple mustaches as desired.

Pin each template to the felt. Cut out each mustache shape from the felt rectangles.

Mustache on a Stick Page 2