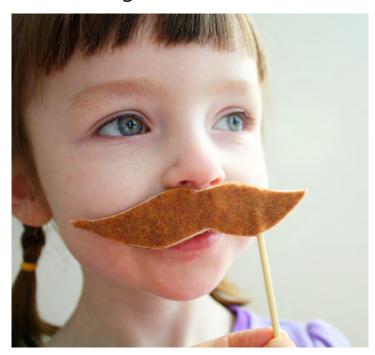

# Mustache on a Stick Photo Booth Props Skill Level: Beginner

Designed By Jill Dorsey Made By Jill Dorsey

www.thatmoxiegirl.com

These easy to make DIY mustache photo props add moxie to any event's candid photos. No sewing necessary and they can be made in an afternoon. Can't afford a real photo booth rental? Just set up a camera on a tripod with a neutral background and let the fun begin!