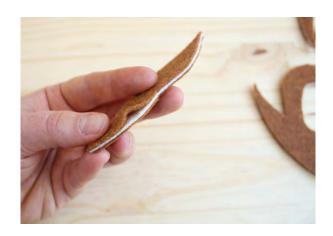

## http://www.pellonprojects.com

Use the sharp end of a bamboo skewer and work it between the Peltex® and one layer of the felt on one side of the mustache. Be careful not to push through the felt.

NOTE: For the skinniest mustache, insert the bamboo skewer at an angle from the side.

Once the bamboo skewer is inserted 1/2" to 3/4" deep, wiggle the skewer to the left and right to wide the hole slightly. Then remove the bamboo skewer.