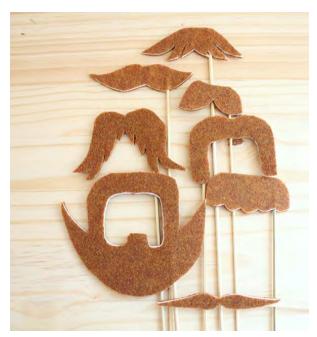

## Instructions

Sandwich the double sided Peltex® between the two pieces of felt. Using a pressing cloth, fuse the Peltex® following manufacturer's instructions.

Print the mustache templates on the template page. Cut out each mustache shape. Place one mustache in the top corner of the felt sandwich. Cut out a rectangle around the mustache shape. Repeat with each mustache template shape. Use any extra felt to make multiple mustaches as desired.

Pin each template to the felt. Cut out each mustache shape from the felt rectangles.

Mustache on a Stick Page 2

Repeat until all mustaches are complete.