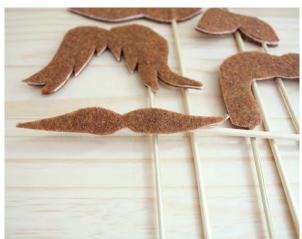

he two pieces of felt. Using a pressing cloth, fuse the Peltex® following manufacturer's instructions.



Print the mustache templates on the template page. Cut out each mustache shape. Place one mustache in the top corner of the felt sandwich. Cut out a rectangle around the mustache shape. Repeat with each mustache template shape. Use any extra felt to make multiple mustaches as desired.



Pin each template to the felt. Cut out each mustache shape from the felt rectangles.



Mustache on a Stick Page 2

## http://www.pellonprojects.com

Use the sharp end of a bamboo skewer and work it between the Peltex® and one layer of the felt on one side of the mustache. Be careful not to push through the felt.



NOTE: For the skinniest mustache, insert the bamboo skewer at an angle from the side.



Once the bamboo skewer is inserted 1/2" to 3/4" deep, wiggle the skewer to the left and right to wide the hole slightly. Then remove the bamboo skewer.



## http://www.pellonprojects.com

Put the nose of the hot glue gun into the hole between the felt and the Peltex® layer. Fill the hole halfway with hot glue then immediately insert the sharp end of the bamboo skewer. Press the felt sandwich flat around the bamboo skewer. Wipe away any hot glue that escapes.



Repeat until all mustaches are complete.