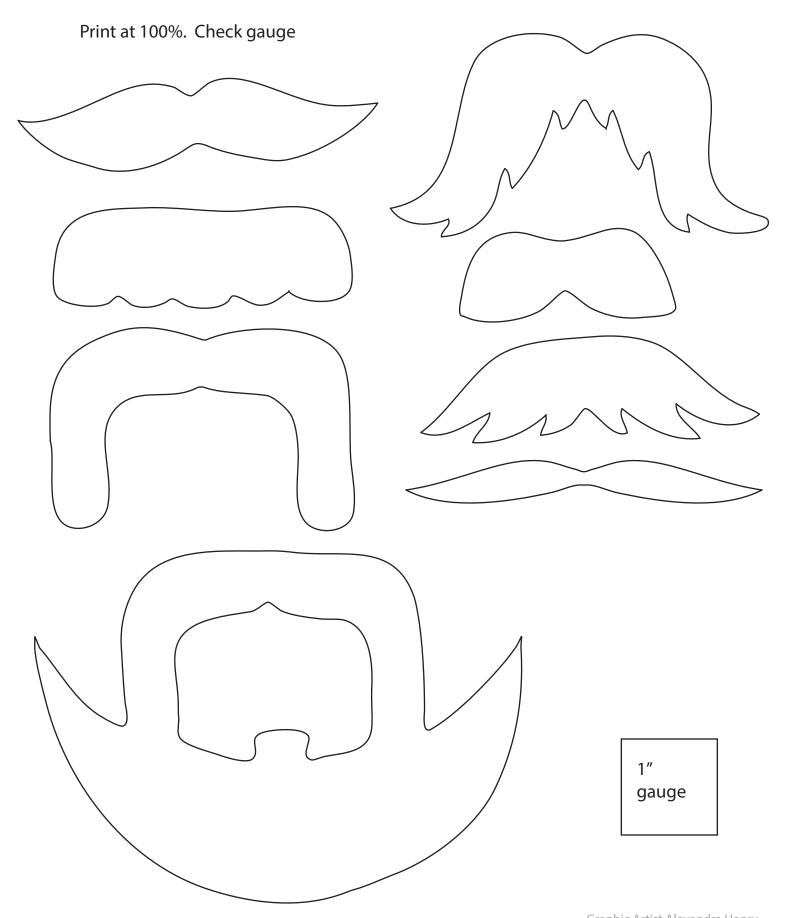

## Instructions

Sandwich the double sided Peltex® between the two pieces of felt. Using a pressing cloth, fuse the Peltex® following manufacturer's instructions.

Print the mustache templates on the template page. Cut out each mustache shape. Place one mustache in the top corner of the felt sandwich. Cut out a rectangle around the mustache shape. Repeat with each mustache template shape. Use any extra felt to make multiple mustaches as desired.

Pin each template to the felt. Cut out each mustache shape from the felt rectangles.

Mustache on a Stick Page 2