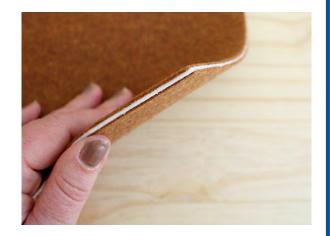

## Instructions

Sandwich the double sided Peltex® between the two pieces of felt. Using a pressing cloth, fuse the Peltex® following manufacturer's instructions.

Print the mustache templates on the template page. Cut out each mustache shape. Place one mustache in the top corner of the felt sandwich. Cut out a rectangle around the mustache shape. Repeat with each mustache template shape. Use any extra felt to make multiple mustaches as desired.